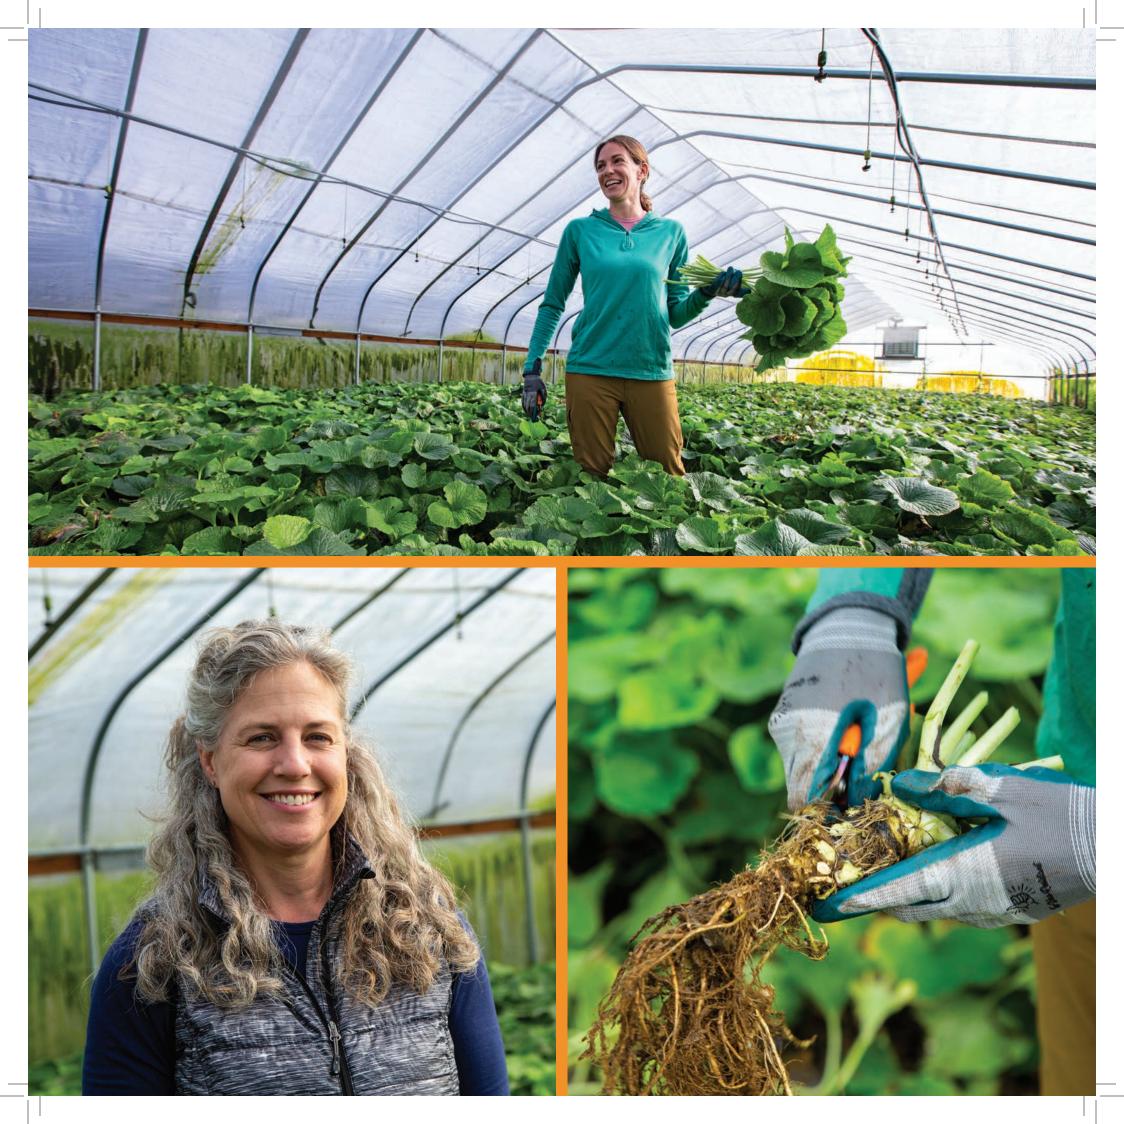

### Oregon Coast Wasabi | TILLAMOOK | thewasabistore.com

When Jennifer Bloeser began growing wasabi more than 20 years ago, it was just a hobby. Now, thanks to consumer demand for true wasabi products, Oregon Coast Wasabi is the largest wasabi farm in the United States, with two growing locations in Tillamook County. It turns out the humid and cool conditions of the Oregon Coast provide the perfect environment for wasabi cultivation.