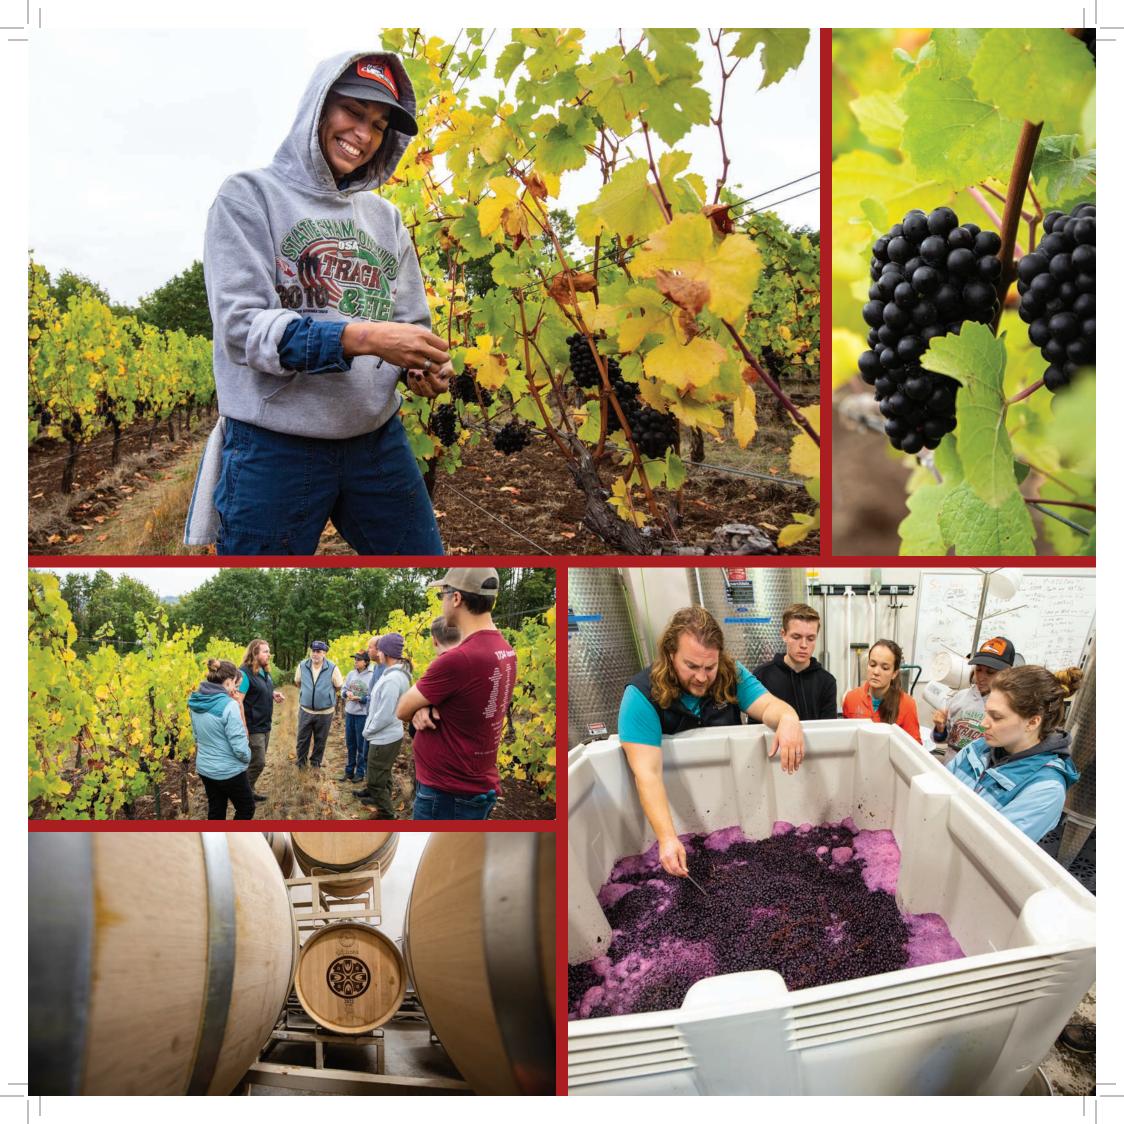

**Chemeketa Community College** | SALEM go.chemeketa.edu/winestudies

Prospective winemakers don't have to travel far to learn the ins and outs of the industry. The Wine Studies program at Chemeketa offers continuing education and degree programs in all aspects of wine, building the future of the workforce for the Oregon wine industry and beyond since 1999.

The program is based at the Northwest Wine Studies Center and Chemeketa Cellars near Salem, which features an 8-acre vineyard in the Eola-Amity Hills American Viticultural Area, a wine production facility, and a public tasting room where award-winning student wines are on offer.