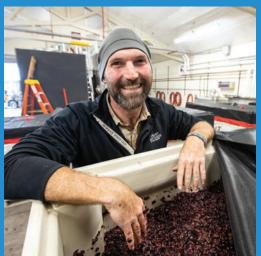

#### Durant at Red Ridge Farms | DAYTON | durantoregon.com

While olives aren't the most obvious fit for the Oregon climate, the Durant family's pioneering spirit led them to plant olive trees on their farm in the heart of wine country in 2005. They added a mill to process the olives in 2008—the first commercial olive mill in Oregon.

Now home to 17 acres of olive trees, Red Ridge Farms offers visitors the opportunity to taste award-winning olive oil at the Olio Nuovo Tasting Bar and purchase young olive trees produced from the oldest trees in their groves.