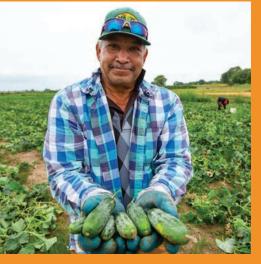

### Oregon Coast Wasabi | TILLAMOOK | thewasabistore.com

When Jennifer Bloeser began growing wasabi more than 20 years ago, it was just a hobby. Now, thanks to consumer demand for true wasabi products, Oregon Coast Wasabi is the largest wasabi farm in the United States, with two growing locations in Tillamook County. It turns out the humid and cool conditions of the Oregon Coast provide the perfect environment for wasabi cultivation.