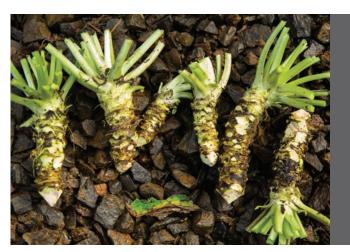

### Oregon Coast Wasabi | TILLAMOOK | thewasabistore.com

When Jennifer Bloeser began growing wasabi more than 20 years ago, it was just a hobby. Now, thanks to consumer demand for true wasabi products, Oregon Coast Wasabi is the largest wasabi farm in the United States, with two growing locations in Tillamook County. It turns out the humid and cool conditions of the Oregon Coast provide the perfect environment for wasabi cultivation.