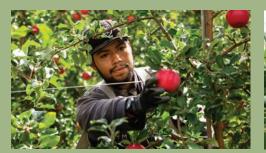

# **Kiyokawa Family Orchards** | PARKDALE kiyokawafamilyorchards.com

Since 1911, the Kiyokawa family has grown fruit in the Hood River Valley. Today, the family orchard near Parkdale boasts over 150 varieties of apples, pears, Asian pears, cherries, and stone fruit—along with a beautiful view of Mount Hood. Many varieties are available seasonally for u-pick, in their onsite farm store, or at regional farmers markets. Owner Randy Kiyokawa credits his many long-tenured employees with the farm's continued success.