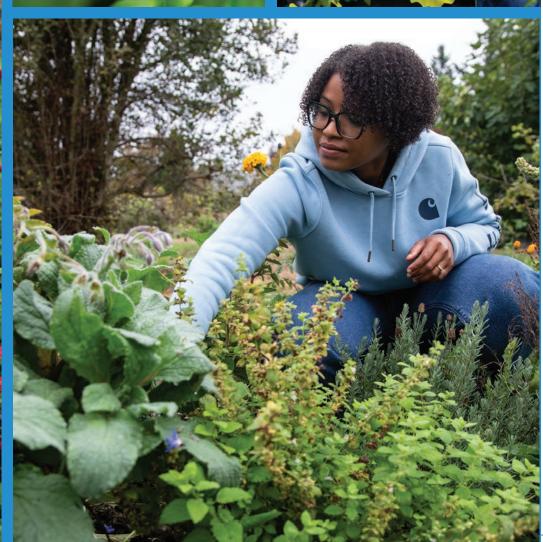

### Oregon Coast Wasabi | TILLAMOOK | thewasabistore.com

When Jennifer Bloeser began growing wasabi more than 20 years ago, it was just a hobby. Now, thanks to consumer demand for true wasabi products, Oregon Coast Wasabi is the largest wasabi farm in the United States, with two growing locations in Tillamook County. It turns out the humid and cool conditions of the Oregon Coast provide the perfect environment for wasabi cultivation.