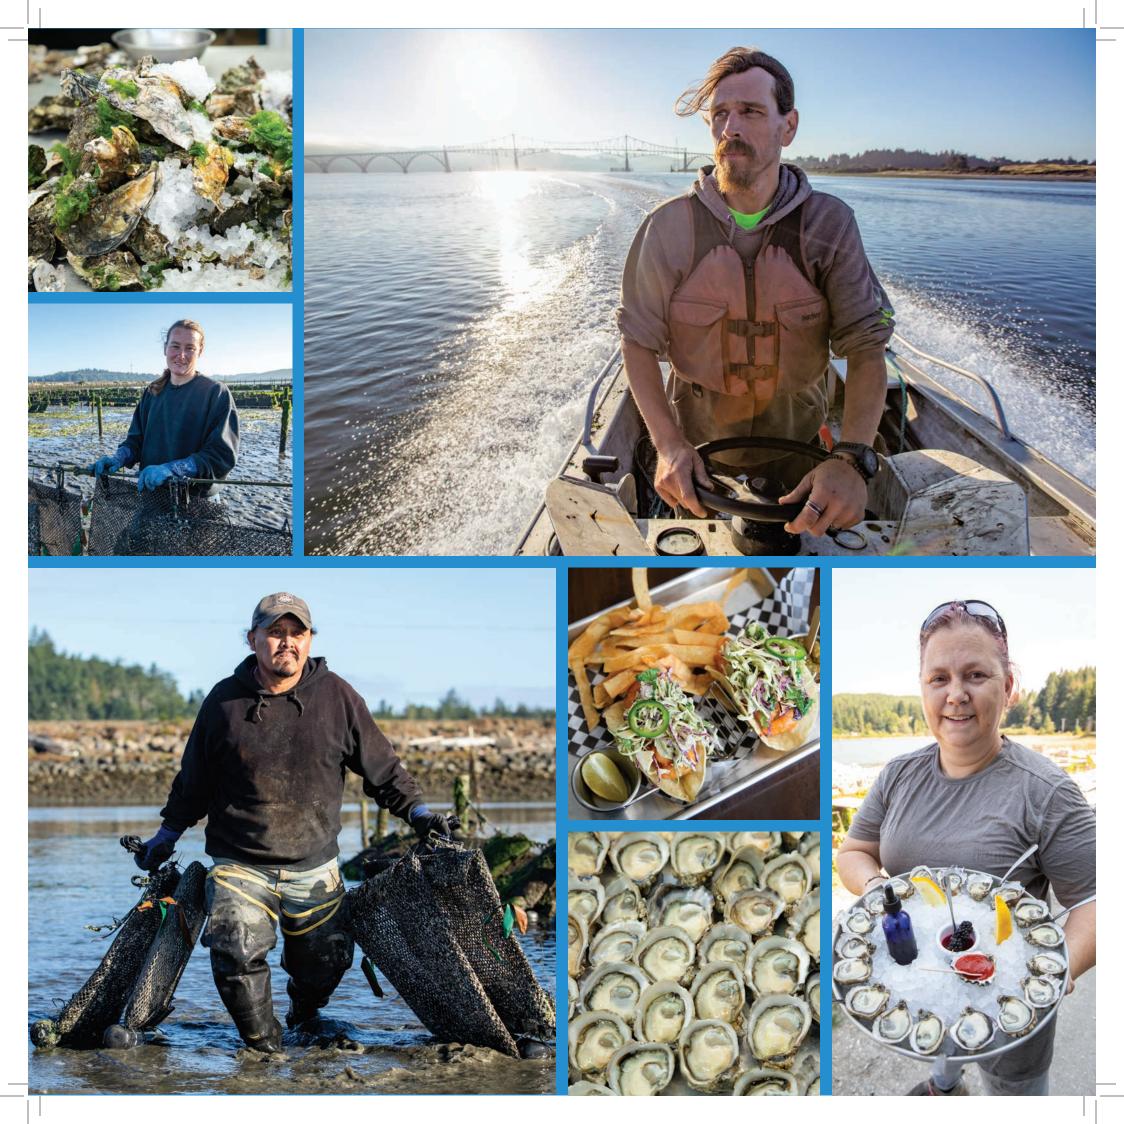

# Clausen Oysters | NORTH BEND | clausenoysters.com

For more than 50 years, day or night, the workers at Clausen Oysters have been harvesting the mud flats of North Bend. When oyster farming is your business, your workday isn't set by the time—it's set by the tides. The oysters sit in the bay for three years feeding off the algae in the sea water. When fully grown, they are harvested during low tide and then shipped around the world—or served in Clausen's onsite restaurant.