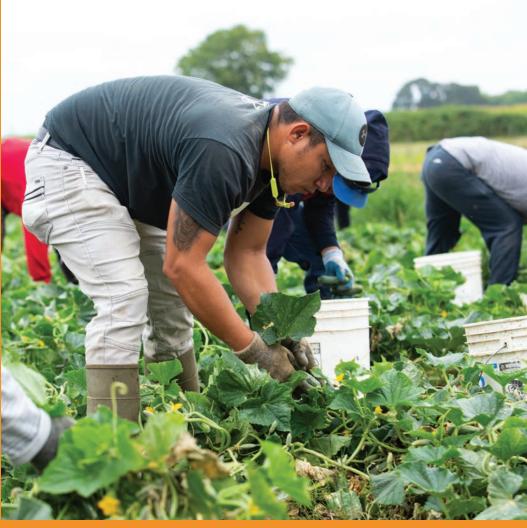

### Oregon Coast Wasabi | TILLAMOOK | thewasabistore.com

When Jennifer Bloeser began growing wasabi more than 20 years ago, it was just a hobby. Now, thanks to consumer demand for true wasabi products, Oregon Coast Wasabi is the largest wasabi farm in the United States, with two growing locations in Tillamook County. It turns out the humid and cool conditions of the Oregon Coast provide the perfect environment for wasabi cultivation.