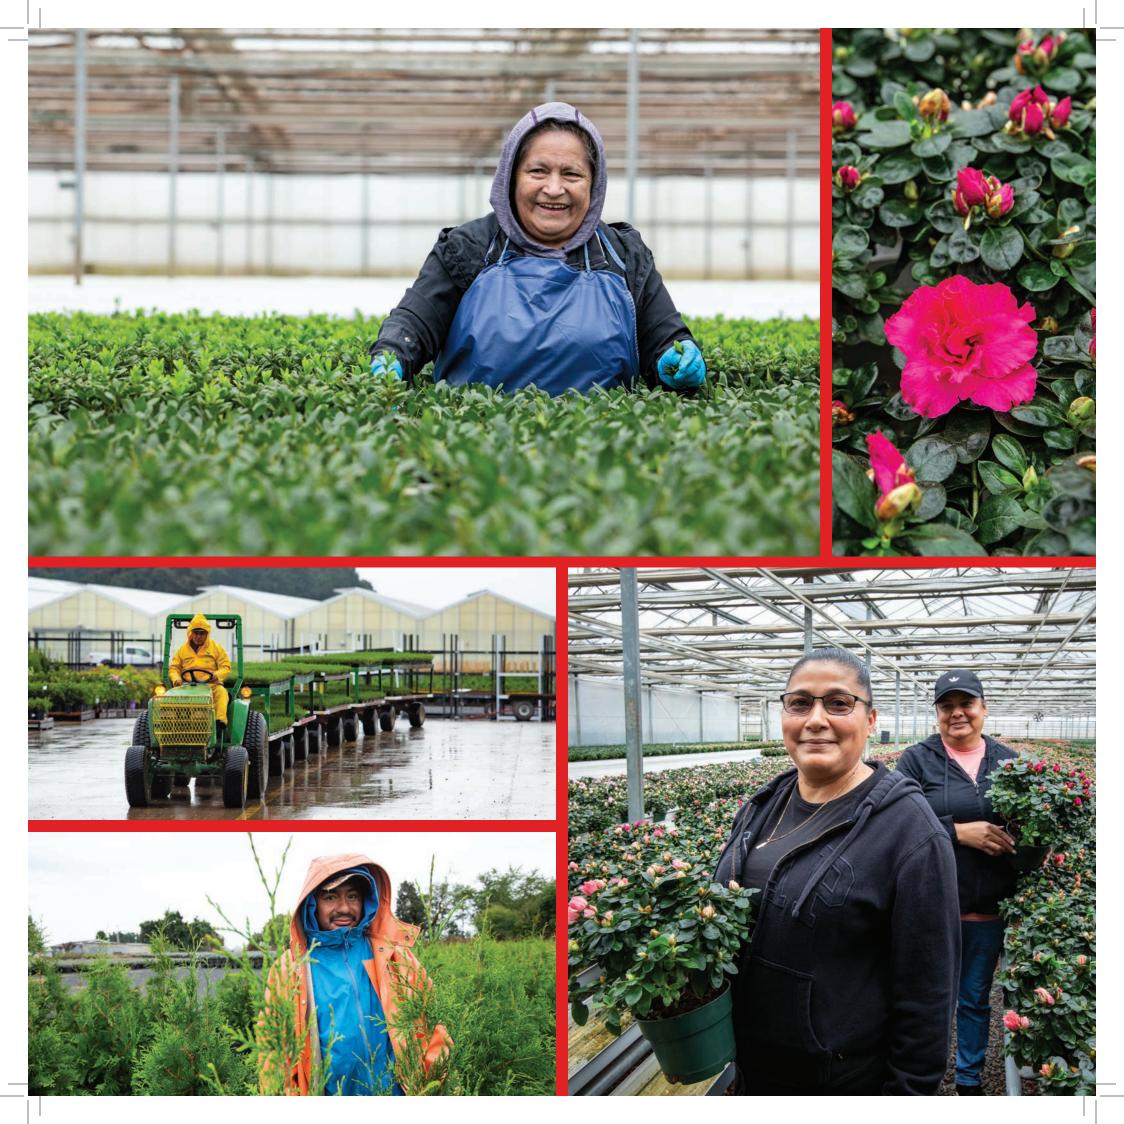

Woodburn Nursery & Azaleas | WOODBURN woodburnnursery.com

Now in the hands of the second and third generations, the offerings of Woodburn Nursery and Azaleas are the result of many years of responding to market needs. Starting on 15 acres in the early '60s, the Fessler family frequently explored new plant offerings as they grew to build a secure future.

The operation now spans about 500 acres, supports an entire catalog of wholesale nursery product lines, and is the largest grower of florist-quality azaleas in the U.S.