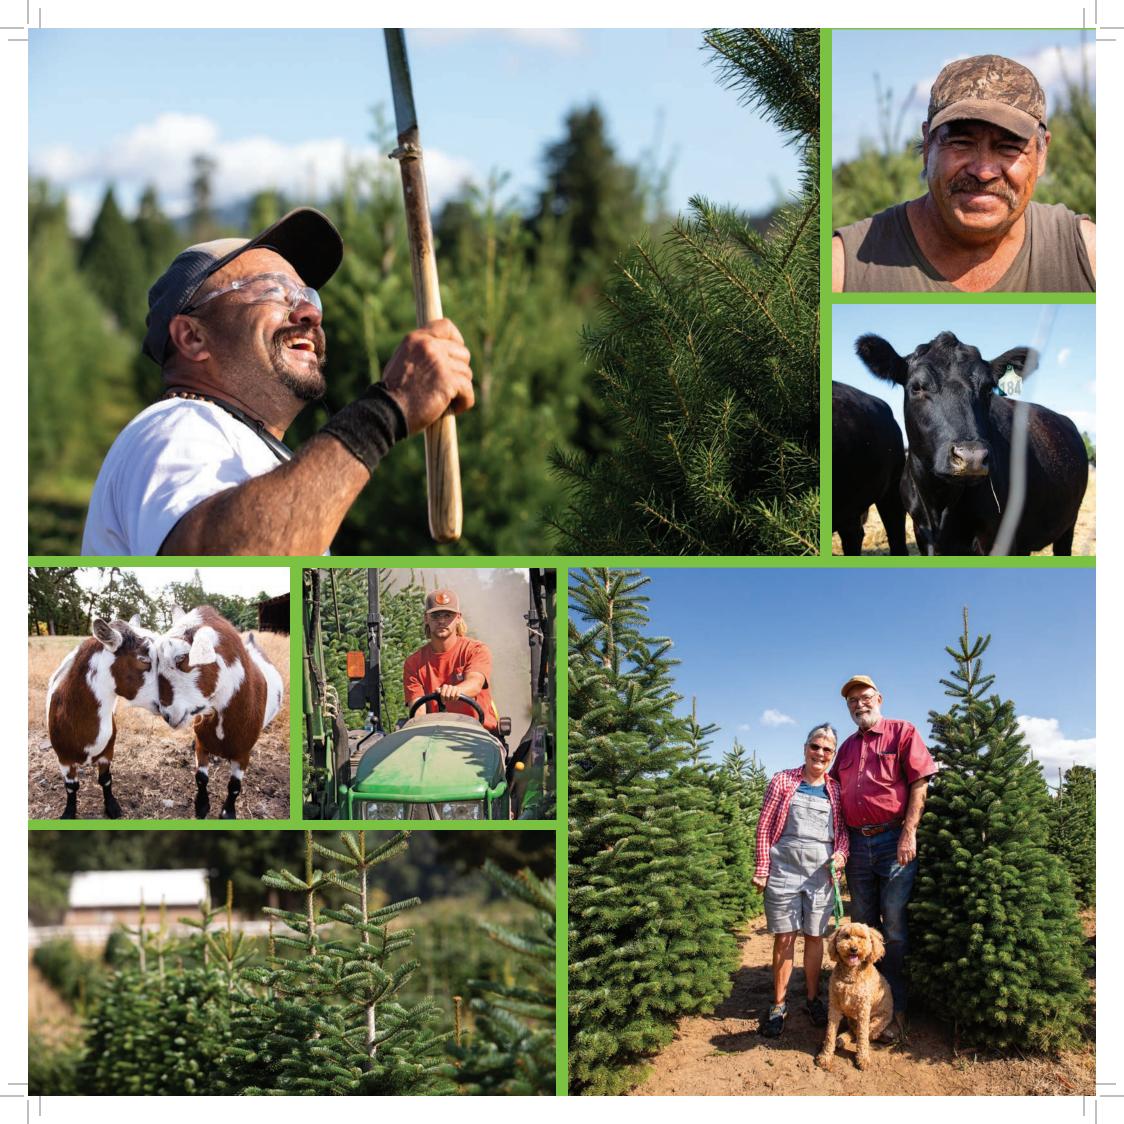

# **Northern Lights Christmas Tree Farm** | PLEASANT HILL northernlightschristmastreefarm.com

After retiring from careers in Alaska, Bob and Lynn Schutte began a second chapter in Oregon when they purchased a farm outside Pleasant Hill in 1986. Since then, families from across the southern Willamette Valley have made a visit to Northern Lights the official start to their holiday seasons, be it for a pumpkin for Halloween or a tree for Christmas.