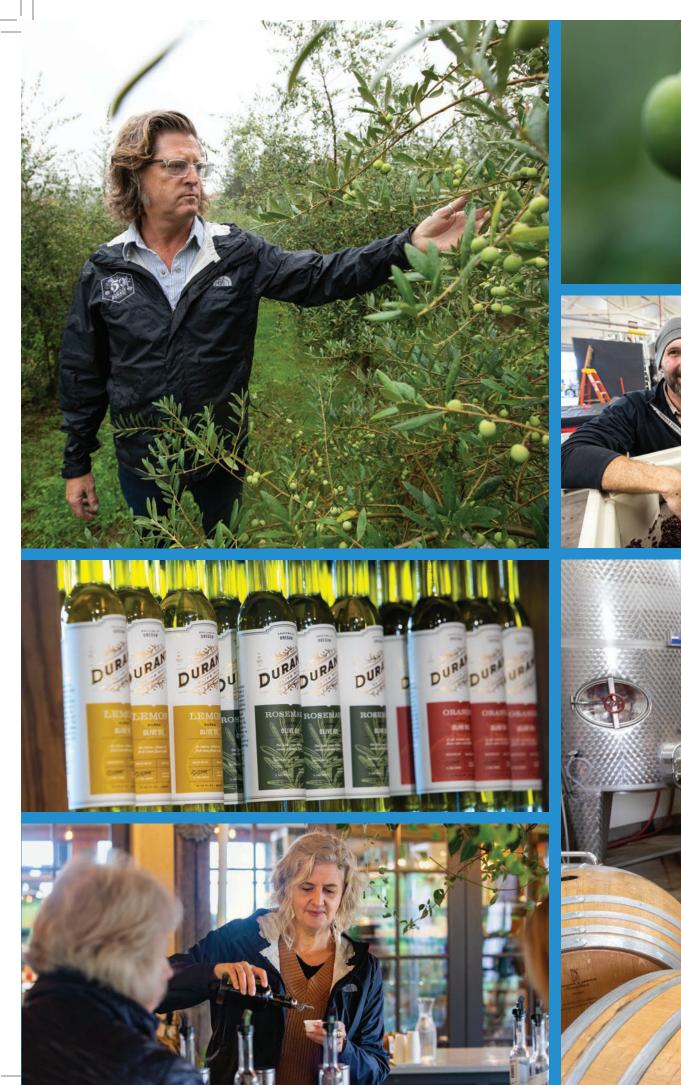

#### Durant at Red Ridge Farms | DAYTON | durantoregon.com

While olives aren't the most obvious fit for the Oregon climate, the Durant family's pioneering spirit led them to plant olive trees on their farm in the heart of wine country in 2005. They added a mill to process the olives in 2008—the first commercial olive mill in Oregon.

Now home to 17 acres of olive trees, Red Ridge Farms offers visitors the opportunity to taste award-winning olive oil at the Olio Nuovo Tasting Bar and purchase young olive trees produced from the oldest trees in their groves.